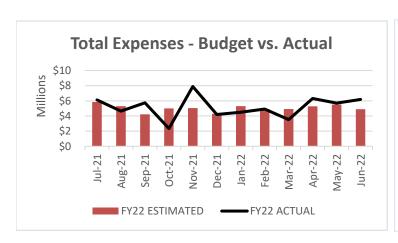

#### **COMPARISON OF TOTAL EXPENDITURES**

June 30, 2022

|                               |        | Monthly     |        | Fiscal Year 2022<br>Year-to-Date |
|-------------------------------|--------|-------------|--------|----------------------------------|
| Actual Expenditures           |        | \$6,169,682 |        | \$61,975,583                     |
| Estimated Expenditures        |        | \$4,886,519 |        | \$60,433,414                     |
|                               |        |             |        |                                  |
| Variance From Estimate        | OVER   | \$1,283,163 | OVER   | \$1,542,169                      |
| Variance From Estimate        | OVER   | 26.26%      | OVER   | 2.55%                            |
|                               |        |             |        |                                  |
| Actual Prior Year             |        | \$4,417,367 |        | \$58,909,738                     |
|                               |        |             |        |                                  |
| Total Fiscal Year 2022 Estima | te     |             |        | \$60,433,414                     |
| Percent Of Total Estimate Spe | ent    |             |        | 102.55%                          |
| Percent Of Budget Year Comp   | oleted | <b>12</b> r | months | 100.00%                          |

**DESCRIPTION:** This category consists of all expenditures contained within this report.

**COMMENTS:** 

FYTD expenditures are trending slightly higher than the forecast, primarily related to advances. Month-to-date variances will typically be high because certain expenses (like license renewals, supplemental pays, etc.) occur during specific months only.