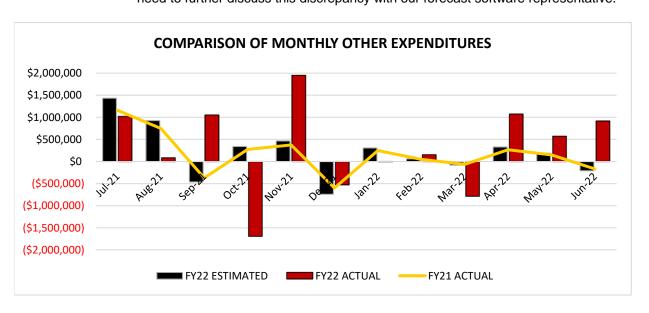

#### **COMPARISON OF ALL OTHER EXPENDITURES**

June 30, 2022

|                                |       | Monthly     |        | Fiscal Year 2022<br>Year-to-Date |
|--------------------------------|-------|-------------|--------|----------------------------------|
| Actual Other Expenditures      |       | \$919,706   |        | \$3,832,763                      |
| Estimated Other Expenditures   |       | (\$207,529) |        | \$2,556,183                      |
|                                |       |             |        |                                  |
| Variance From Estimate         | OVER  | \$1,127,236 | OVER   | \$1,276,580                      |
| Variance From Estimate         | OVER  | -543.17%    | OVER   | 49.94%                           |
|                                |       |             |        |                                  |
| Actual Prior Year              |       | (\$167,962) |        | \$2,068,822                      |
| Total Fiscal Year 2022 Estimat | te    |             |        | \$2,556,183                      |
| Percent Of Total Estimate Spe  | nt    |             |        | 149.94%                          |
| Percent Of Budget Year Comp    | leted | <b>12</b> r | nonths | 100.00%                          |

**DESCRIPTION:** This category consists of advances, transfers, contingencies, auditor/treasurer fees,

county board deductions, etc.

**COMMENTS:** FYTD expenditures are more than anticipated, primarily due to advances. I will need to further discuss this discrepancy with our forecast software representative.