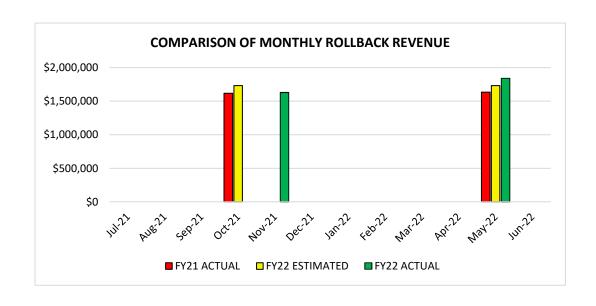

## **COMPARISON OF STATE ROLLBACK**

June 30, 2022

|                                    |      | Monthly |             |        | Fiscal Year 2022<br>Year-to-Date |
|------------------------------------|------|---------|-------------|--------|----------------------------------|
| Actual State Receipts              |      |         | \$0         |        | \$3,469,462                      |
| Estimated State Receipts           |      |         | \$0         |        | \$3,463,778                      |
|                                    |      |         |             |        |                                  |
| Variance From Estimate             | OVER |         | \$0         | OVER   | \$5,684                          |
| Variance From Estimate             | OVER | #DIV/0! |             | OVER   | 0.16%                            |
|                                    |      |         |             |        |                                  |
| Actual Prior Year                  |      |         | \$0         |        | \$3,252,694                      |
| Total Fiscal Year 2022 Estimate    |      |         |             |        | \$3,463,778                      |
| Percent Of Total Estimate Received |      |         |             |        | 100.16%                          |
| Percent Of Budget Year Completed   |      |         | <b>12</b> n | nonths | 100.00%                          |

**DESCRIPTION:** This category consists of homestead/rollback and \$10,000 exemptions received once

for the \$10,000 exemption.

**COMMENTS:** Total receipts FYTD are trending in line with the forecast.