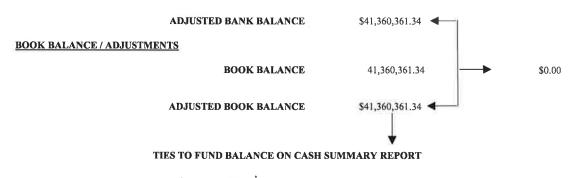

| FUND-SCO | <b>Description</b>                           | Initial Cash     | MTD Received    | FYTD Received    | MTD Expended    | FYTD Expended    | Fund Balance     | Encumbrance     | Unencumbered<br>Balance |
|----------|----------------------------------------------|------------------|-----------------|------------------|-----------------|------------------|------------------|-----------------|-------------------------|
| 451-9021 | FY 21 CONNECTIVITY<br>GRANT                  | \$ 9,000.00      | \$ 0.00         | \$ 0.00          | \$ 0.00         | \$ 9,000.00      | \$ 0.00          | \$ 0.00         | \$ 0.00                 |
| 451-9022 | FY 22 Connectivity Grant                     | 0.00             | 0.00            | 9,000.00         | 0.00            | 4,500.00         | 4,500.00         | 0.00            | 4,500.00                |
| 461-9022 | Making Middle Schools<br>Work                | 0.00             | 986.28          | 2,958.84         | 986.28          | 2,852.26         | 106.58           | 106.58          | 0.00                    |
| 461-9118 | Making Middle Grades<br>Work - Berry         | 115.34           | 0.00            | 0.00             | 0.00            | 0.00             | 115.34           | 0.00            | 115.34                  |
| 467-9020 | Student Wellness and<br>Success Fund         | 672,572.29       | 0.00            | 0.00             | 70,517.96       | 356,141.37       | 316,430.92       | 52.74           | 316,378.18              |
| 499-9001 | School Bus Purchase<br>Program               | 0.00             | 0.00            | 37,934.56        | 0.00            | 37,934.56        | 0.00             | 0.00            | 0.00                    |
| 499-9002 | School Bus Purchase<br>Program               | 0.00             | 180,000.00      | 540,000.00       | 180,000.00      | 360,000.00       | 180,000.00       | 180,000.00      | 0.00                    |
| 499-9020 | School Safety Grant                          | 23,746.25        | 0.00            | 0.00             | 0.00            | 0.00             | 23,746.25        | 0.00            | 23,746.25               |
| 499-9021 | Parent Mentor Grant FY 21                    | 3.25             | 0.00            | 2,604.58         | 0.00            | 2,607.83         | 0.00             | 0.00            | 0.00                    |
| 499-9022 | PARENT MENTOR GRANT<br>FY 22                 | 0.00             | 3,543.33        | 33,524.01        | 3,394.09        | 33,516.64        | 7.37             | 7.37            | 0.00                    |
| 499-9023 | Parent Mentor Grant FY 23                    | 0.00             | 27,538.68       | 27,538.68        | 0.00            | 0.00             | 27,538.68        | 0.00            | 27,538.68               |
| 507-9021 | ESSER Grant Funds<br>(CoVid)                 | 0.00             | 0.00            | 40,683.01        | 0.00            | 40,683.01        | 0.00             | 0.00            | 0.00                    |
| 507-9022 | ESSER II GRANT FUNDS<br>(COVID)              | 21,900.00        | 588,678.37      | 1,585,160.23     | 34,012.07       | 1,403,786.31     | 203,273.92       | 240,669.31      | (37,395.39)             |
| 507-9122 | ESSER ARP GRANT<br>FUNDS (COVID)             | 0.00             | 19,361.04       | 394,876.37       | 128,050.32      | 587,785.61       | (192,909.24)     | 1,810,184.18    | (2,003,093.42)          |
| 516-9021 | IDEA, PART B FY 21                           | 17,218.85        | 0.00            | 255,183.42       | 0.00            | 272,402.27       | 0.00             | 0.00            | 0.00                    |
| 516-9022 | IDEA, PART B FY 22                           | 2,417.18         | 192,421.25      | 1,496,001.47     | 278,534.47      | 1,455,964.94     | 42,453.71        | 140,072.15      | (97,618.44)             |
| 516-9121 | IDEA, PART B<br>RESTORATION FY 21            | 25,800.00        | 0.00            | 83,202.71        | 0.00            | 109,002.71       | 0.00             | 0.00            | 0.00                    |
| 516-9222 | IDEA, Part B ESSER Funds                     | 0.00             | 5,876.50        | 40,290.19        | 5,876.50        | 36,481.19        | 3,809.00         | 3,809.00        | 0.00                    |
| 551-9022 | Title III, LEP FY 22                         | 0.00             | 2,786.07        | 24,630.41        | 2,786.07        | 22,662.80        | 1,967.61         | 1,967.61        | 0.00                    |
| 572-9021 | TITLE I FY 21                                | 11,213.49        | 0.00            | 178,717.53       | 0.00            | 161,920.33       | 28,010.69        | 0.00            | 28,010.69               |
| 572-9022 | TITLE I FY 22                                | 0.00             | 225,997.66      | 835,048.87       | 223,350.90      | 833,935.70       | 1,113.17         | 1,113.17        | 0.00                    |
| 572-9122 | Expanding Opportunities<br>Grant FY22        | 0.00             | 23,609.42       | 56,498.10        | 26,828.69       | 46,836.53        | 9,661.57         | 9,661.57        | 0.00                    |
| 584-9022 | Title IV-A Student Support and Acad. Enrich. | 0.00             | 15,151.86       | 58,243.66        | 21,048.62       | 55,433.33        | 2,810.33         | 2,810.33        | 0.00                    |
| 587-9022 | IDEA, Early Childhood<br>Education FY 22     | 0.00             | 2,820.50        | 33,845.95        | 2,820.50        | 33,845.95        | 0.00             | 0.00            | 0.00                    |
| 587-9121 | Preschool Restoration<br>Funds FY 21         | 22,093.64        | 0.00            | 36,327.38        | 0.00            | 58,421.02        | 0.00             | 0.00            | 0.00                    |
| 587-9122 | ARP Early Childhood<br>Education             | 0.00             | 1,200.38        | 3,641.14         | 1,220.38        | 3,641.14         | 0.00             | 0.00            | 0.00                    |
| 590-9021 | TITLE II-A FY 21                             | 39,779.30        | 0.00            | 22,193.17        | 0.00            | 61,972.47        | 0.00             | 0.00            | 0.00                    |
| 590-9022 | TITLE II-A FY 22                             | 0.00             | 26,239.26       | 87,688.61        | 0.00            | 50,759.39        | 36,929.22        | 0.00            | 36,929.22               |
| 599-9021 | Title IV-A Student Support and Acad. Enrich. | 5,392.00         | 0.00            | 12,311.93        | 0.00            | 17,703.93        | 0.00             | 0.00            | 0.00                    |
| Grand    |                                              | \$ 40,378,871.53 | \$ 4,347,705.05 | \$ 80,720,357.93 | \$ 7,612,988.28 | \$ 79,738,868.12 | \$ 41,360,361.34 | \$ 5,690,068.35 | \$ 35,670,292.99        |