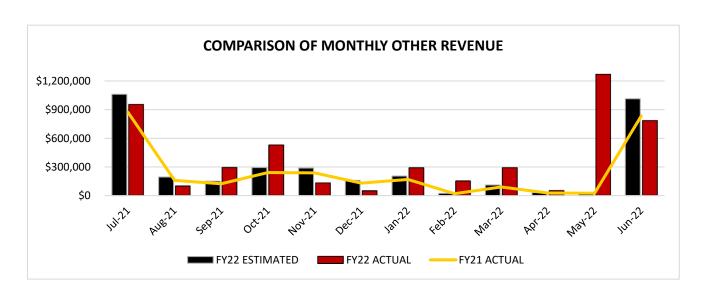

#### **COMPARISON OF OTHER REVENUES**

June 30, 2022

|                                   |       | Monthly     |        | Fiscal Year 2022<br>Year-to-Date |
|-----------------------------------|-------|-------------|--------|----------------------------------|
| Actual Other Receipts             |       | \$785,914   |        | \$4,902,446                      |
| Estimated Other Receipts          |       | \$1,013,492 |        | \$3,562,041                      |
|                                   |       |             |        |                                  |
| Variance From Estimate            | UNDER | (\$227,577) | OVER   | \$1,340,405                      |
| Variance From Estimate            | UNDER | -22.45%     | OVER   | 37.63%                           |
|                                   |       |             |        |                                  |
| Actual Prior Year                 |       | \$834,590   |        | \$2,933,268                      |
| Total Fiscal Year 2022 Estimate   |       |             |        | \$3,562,041                      |
| Percent Of Total Estimate Receive | d     |             |        | 137.63%                          |
| Percent Of Budget Year Complete   | d     | 12          | months | 100.00%                          |

**DESCRIPTION:** This category consists of advances-in, transfers-in, notes received, other state sources,

tuition, rent, sale of assets, and other miscellaneous revenues.

**COMMENTS:** Total receipts are trending higher than anticipated, specifically in relation to advances. I will need to further discuss this discrepancy with our forecast software representative.