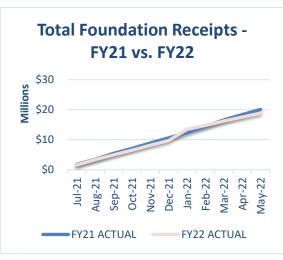

#### **COMPARISON OF STATE FOUNDATION**

June 30, 2022

|                                |       | Monthly     |        | Fiscal Year 2022<br>Year-to-Date |
|--------------------------------|-------|-------------|--------|----------------------------------|
| Actual State Receipts          |       | \$1,707,457 |        | \$20,551,044                     |
| Estimated State Receipts       |       | \$1,552,334 |        | \$20,214,412                     |
|                                |       |             |        |                                  |
| Variance From Estimate         | OVER  | \$155,123   | OVER   | \$336,632                        |
| Variance From Estimate         | OVER  | 9.99%       | OVER   | 1.67%                            |
| Actual Prior Year              |       | \$1,646,635 |        | \$21,722,266                     |
| Actual Filor Fear              |       | Ψ1,040,033  |        | ΨΖ1,7ΖΖ,200                      |
| Total Fiscal Year 2022 Estimat | re    |             |        | \$20,214,412                     |
| Percent Of Total Estimate Rec  | eived |             |        | 101.67%                          |
| Percent Of Budget Year Comp    | leted | <b>12</b> m | nonths | 100.00%                          |

**DESCRIPTION:** This category consists of unrestricted and restricted state aid.

**COMMENTS:** Total receipts FYTD are trending in line with the forecast.