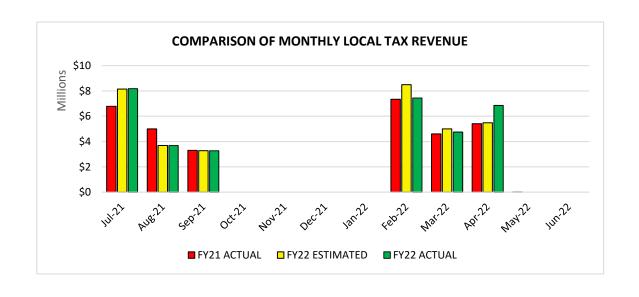

#### **COMPARISON OF LOCAL TAXES**

June 30, 2022

|                              |          | Monthly |             |       | Fiscal Year 2022<br>Year-to-Date     |
|------------------------------|----------|---------|-------------|-------|--------------------------------------|
| Actual Tax Receipts          |          |         | \$0         |       | \$34,108,231                         |
| Estimated Tax Receipts       |          |         | \$0         |       | \$34,102,603                         |
|                              |          |         |             |       |                                      |
| Variance From Estimate       | OVER     |         | \$0         | OVER  | \$5,628                              |
| Variance From Estimate       | OVER     | #DIV/0! |             | OVER  | 0.02%                                |
| Actual Prior Year            |          |         | \$0         |       | \$32,442,665                         |
| Actual Filol Teal            |          |         | ΨΟ          |       | <del>Ф</del> 32, <del>44</del> 2,003 |
| Total Fiscal Year 2022 Estir | nate     |         |             |       | \$34,102,603                         |
| Percent Of Total Estimate R  | Received |         |             |       | 100.02%                              |
| Percent Of Budget Year Co    | mpleted  |         | <b>12</b> m | onths | 100.00%                              |

**DESCRIPTION:** 

This category consists of real and personal property taxes. Real property taxes are received in September and April with advances being available the two months prior to settlement. Personal Property taxes are received in October and June.

**COMMENTS:** Total receipts FYTD are trending in line with the forecast.