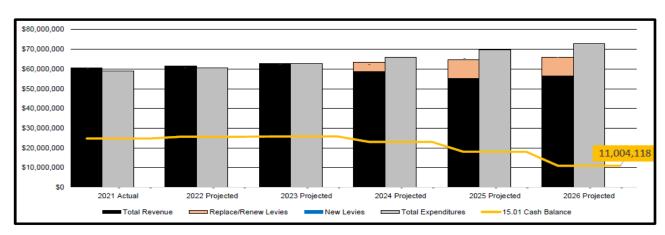

# Five-Year Forecast (FY 2022 - FY 2026)

#### LEBANON CITY SCHOOL DISTRICT - WARREN COUNTY

May,2022 Forecast Summary Lebanon City School District

Note: Cash balance (Line 7.020) plus any existing levy modeled as renewed or new during the forecast.

| Financial Forecast                                                | Fiscal Year  | Fiscal Year  | Fiscal Year  | Fiscal Year  | Fiscal Year |
|-------------------------------------------------------------------|--------------|--------------|--------------|--------------|-------------|
|                                                                   | 2022         | 2023         | 2024         | 2025         | 2026        |
| Beginning Balance (Line 7.010) Plus<br>Renewal/New Levies Modeled | 24,748,611   | 25,690,098   | 25,796,251   | 23,060,673   | 18,032,107  |
| + Revenue                                                         | 61,374,904   | 62,721,987   | 58,542,826   | 55,195,848   | 56,458,903  |
| + Proposed Renew/Replacement Levies                               | -            | -            | 4,693,311    | 9,386,609    | 9,386,593   |
| + Proposed New Levies                                             | -            | -            | -            | -            | -           |
| - Expenditures                                                    | (60,433,417) | (62,615,834) | (65,971,716) | (69,611,024) | (72,873,485 |
| = Revenue Surplus or Deficit                                      | 941,487      | 106,153      | (2,735,578)  | (5,028,566)  | (7,027,989  |
| Line 7.020 Ending Balance with renewal/new levies                 | 25,690,098   | 25,796,251   | 23,060,673   | 18,032,107   | 11,004,118  |

 Analysis Without Renewal Levies Included:

 Revenue Surplus or Deficit w/o Levies
 941,487
 106,153
 (7,428,889)
 (14,415,175)
 (16,414,582)

 Ending Balance w/o Levies
 25,690,098
 25,796,251
 18,367,362
 3,952,187
 (12,462,395)