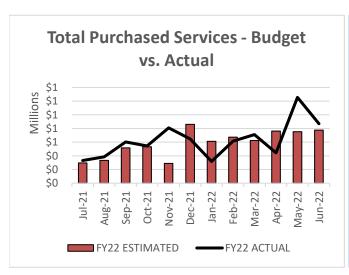

# COMPARISON OF PURCHASED SERVICE EXPENDITURES

June 30, 2022

|                                  |      | Monthly     |        | Fiscal Year 2022<br>Year-to-Date |
|----------------------------------|------|-------------|--------|----------------------------------|
| Actual Service Expenditures      |      | \$870,270   |        | \$7,535,225                      |
| Estimated Service Expenditures   |      | \$776,953   |        | \$7,033,659                      |
|                                  |      |             |        |                                  |
| Variance From Estimate           | OVER | \$93,316    | OVER   | \$501,566                        |
| Variance From Estimate           | OVER | 12.01%      | OVER   | 7.13%                            |
|                                  |      |             |        |                                  |
| Actual Prior Year                |      | \$1,079,989 |        | \$9,777,000                      |
|                                  |      |             |        |                                  |
| Total Fiscal Year 2022 Estimate  |      |             |        | \$7,033,659                      |
| Percent Of Total Estimate Spent  |      |             |        | 107.13%                          |
| Percent Of Budget Year Completed | l    | 12          | months | 100.00%                          |

**DESCRIPTION:** This category consists of contract services, utilities, lease purchase costs, repairs, etc.

**COMMENTS:** 

FYTD expenditures are trending slightly higher than the forecast. As we move into the new school year, we will need to evaluate the continuing increase in costs related to purchased services, as well as evaluate our forecast to ensure its accuracy.