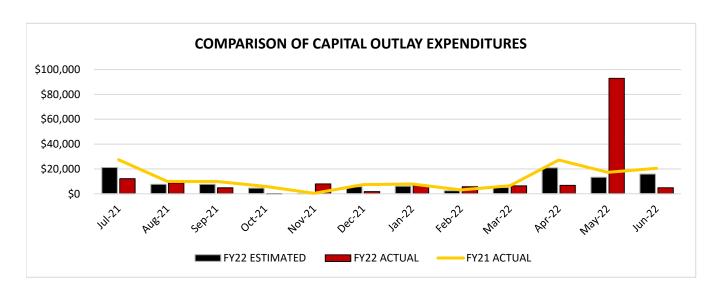

# COMPARISON OF EQUIPMENT & CAPITAL EXPENDITURES June 30, 2022

|                                  |       | Monthly    |        | Fiscal Year 2022<br>Year-to-Date |
|----------------------------------|-------|------------|--------|----------------------------------|
| Actual Equipment Expenditures    |       | \$4,838    |        | \$157,820                        |
| Estimated Equipment Expenditures |       | \$15,809   |        | \$110,314                        |
|                                  |       |            |        |                                  |
| Variance From Estimate           | UNDER | (\$10,972) | OVER   | \$47,506                         |
| Variance From Estimate           | UNDER | -69.40%    | OVER   | 43.06%                           |
|                                  |       |            |        | ••••                             |
| Actual Prior Year                |       | \$20,561   |        | \$143,472                        |
| Total Fiscal Year 2022 Estimate  |       |            |        | \$110,314                        |
| Percent Of Total Estimate Spent  |       |            |        | 143.06%                          |
| Percent Of Budget Year Completed |       | 12         | months | 100.00%                          |

**DESCRIPTION:** This category consists of new and replacement equipment, and capital outlay.

**COMMENTS:** Capital expenditures typically occur in specific months, based on need. We will continue to monitor this category and adjust the forecast as appropriate.