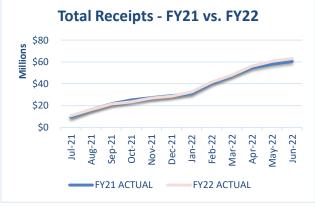

#### **COMPARISON OF TOTAL RECEIPTS**

June 30, 2022

|                              |         | Monthly     |        | Fiscal Year 2022<br>Year-to-Date |
|------------------------------|---------|-------------|--------|----------------------------------|
| Actual Receipts              |         | \$2,498,293 |        | \$63,059,618                     |
| Estimated Receipts           |         | \$2,567,412 |        | \$61,374,904                     |
|                              |         |             |        |                                  |
| Variance From Estimate       | UNDER   | (\$69,119)  | OVER   | \$1,684,714                      |
| Variance From Estimate       | UNDER   | -2.69%      | OVER   | 2.74%                            |
|                              |         |             |        |                                  |
| Actual Prior Year            |         | \$2,482,937 |        | \$60,385,489                     |
| Total Fiscal Year 2022 Estin | nate    |             |        | \$61,374,904                     |
| Percent Of Total Estimate R  | eceived |             |        | 102.74%                          |
| Percent Of Budget Year Cor   | mpleted | 12          | Months | 100.00%                          |

**DESCRIPTION:** This category consists of all General Fund revenues contained within this report.

#### **COMMENTS:**

Total receipts FYTD are trending higher than the forecast, primarily related to advances. Month-to-date variances will typically be high because certain revenue (like property tax income) comes in during specific months only. Also, the new State fair funding plan went into effect during January. This will impact both revenues and expenditures.