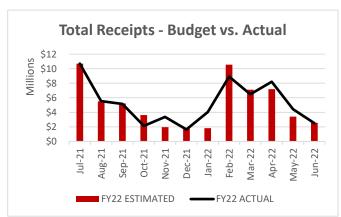

#### **COMPARISON OF TOTAL RECEIPTS**

June 30, 2022

|                              |         | Monthly     |        | Fiscal Year 2022<br>Year-to-Date |
|------------------------------|---------|-------------|--------|----------------------------------|
| Actual Receipts              |         | \$2,498,293 |        | \$63,059,618                     |
| Estimated Receipts           |         | \$2,567,412 |        | \$61,374,904                     |
|                              |         |             |        |                                  |
| Variance From Estimate       | UNDER   | (\$69,119)  | OVER   | \$1,684,714                      |
| Variance From Estimate       | UNDER   | -2.69%      | OVER   | 2.74%                            |
|                              |         |             |        |                                  |
| Actual Prior Year            |         | \$2,482,937 |        | \$60,385,489                     |
| Total Fiscal Year 2022 Estin | nate    |             |        | \$61,374,904                     |
| Percent Of Total Estimate R  | eceived |             |        | 102.74%                          |
| Percent Of Budget Year Cor   | mpleted | 12          | Months | 100.00%                          |

**DESCRIPTION:** This category consists of all General Fund revenues contained within this report.

#### **COMMENTS:**

Total receipts FYTD are trending higher than the forecast, primarily related to advances. Month-to-date variances will typically be high because certain revenue (like property tax income) comes in during specific months only. Also, the new State fair funding plan went into effect during January. This will impact both revenues and expenditures.