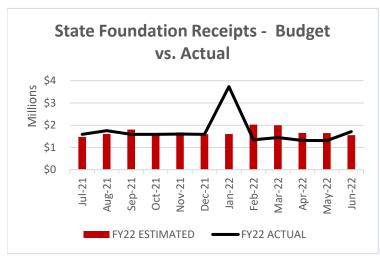

#### **COMPARISON OF STATE FOUNDATION**

June 30, 2022

|                                |       | Monthly     |        | Fiscal Year 2022<br>Year-to-Date |
|--------------------------------|-------|-------------|--------|----------------------------------|
| Actual State Receipts          |       | \$1,707,457 |        | \$20,551,044                     |
| Estimated State Receipts       |       | \$1,552,334 |        | \$20,214,412                     |
|                                |       |             |        |                                  |
| Variance From Estimate         | OVER  | \$155,123   | OVER   | \$336,632                        |
| Variance From Estimate         | OVER  | 9.99%       | OVER   | 1.67%                            |
| Actual Prior Year              |       | \$1,646,635 |        | \$21,722,266                     |
| Actual Filor Fear              |       | Ψ1,040,033  |        | ΨΖ1,7ΖΖ,200                      |
| Total Fiscal Year 2022 Estimat | re    |             |        | \$20,214,412                     |
| Percent Of Total Estimate Rec  | eived |             |        | 101.67%                          |
| Percent Of Budget Year Comp    | leted | <b>12</b> m | nonths | 100.00%                          |

**DESCRIPTION:** This category consists of unrestricted and restricted state aid.

**COMMENTS:** Total receipts FYTD are trending in line with the forecast.