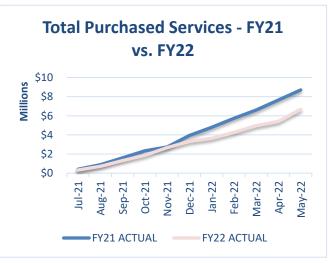

# COMPARISON OF PURCHASED SERVICE EXPENDITURES

June 30, 2022

|                                  |      | Monthly     |        | Fiscal Year 2022<br>Year-to-Date |
|----------------------------------|------|-------------|--------|----------------------------------|
| Actual Service Expenditures      |      | \$870,270   |        | \$7,535,225                      |
| Estimated Service Expenditures   |      | \$776,953   |        | \$7,033,659                      |
|                                  |      |             |        |                                  |
| Variance From Estimate           | OVER | \$93,316    | OVER   | \$501,566                        |
| Variance From Estimate           | OVER | 12.01%      | OVER   | 7.13%                            |
|                                  |      |             |        |                                  |
| Actual Prior Year                |      | \$1,079,989 |        | \$9,777,000                      |
|                                  |      |             |        |                                  |
| Total Fiscal Year 2022 Estimate  |      |             |        | \$7,033,659                      |
| Percent Of Total Estimate Spent  |      |             |        | 107.13%                          |
| Percent Of Budget Year Completed | l    | 12          | months | 100.00%                          |

**DESCRIPTION:** This category consists of contract services, utilities, lease purchase costs, repairs, etc.

**COMMENTS:** 

FYTD expenditures are trending slightly higher than the forecast. As we move into the new school year, we will need to evaluate the continuing increase in costs related to purchased services, as well as evaluate our forecast to ensure its accuracy.