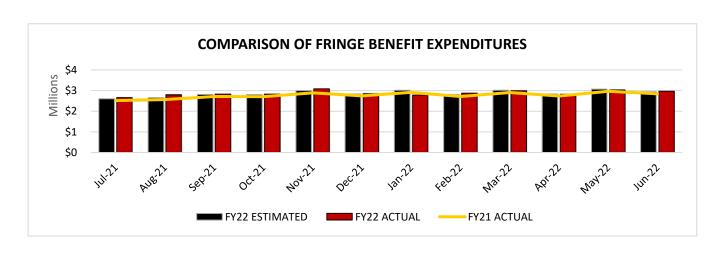

# COMPARISON OF FRINGE BENEFIT EXPENDITURES June 30, 2022

|                                       |                   | Julie 30, 2022 |        |                                  |
|---------------------------------------|-------------------|----------------|--------|----------------------------------|
|                                       |                   | Monthly        |        | Fiscal Year 2022<br>Year-to-Date |
| Actual Fringe Benefit Expenditur      | res               | \$1,139,469    |        | \$13,828,839                     |
| Estimated Fringe Benefit Expenditures |                   | \$1,209,387    |        | \$14,512,655                     |
|                                       |                   |                |        |                                  |
| Variance From Estimate                | UNDER             | (\$69,918)     | UNDER  | (\$683,816)                      |
| Variance From Estimate                | UNDER             | -5.78%         | UNDER  | -4.71%                           |
| Actual Prior Year                     |                   | \$512,925      |        | \$12,117,064                     |
|                                       |                   |                |        |                                  |
| Total Fiscal Year 2022 Estimate       |                   |                |        | \$14,512,655                     |
| Percent Of Total Estimate Spen        | t                 |                |        | 95.29%                           |
| Percent Of Budget Year Comple         | eted              | 12             | months | 100.00%                          |
| Percent of Fringe Benefits to Re      | venues            |                |        | 21.93%                           |
| Total Percent of Wages & Fringe       |                   |                |        | 76.63%                           |
| Percent of Fringe Benefits to To      | tal Expenditures  |                |        | 22.31%                           |
| Total Percent of Wages & Fringe       | es to Expenditure | es             |        | 77.97%                           |

**DESCRIPTION:** This category consists of employee insurance programs, retirement, Medicare, etc.

**COMMENTS:** FYTD expenditures are trending less than the forecast related to a late payment of employee insurances.