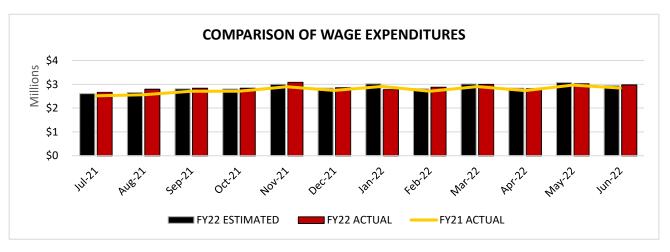

## **COMPARISON OF WAGE EXPENDITURES**

June 30, 2022

|                                                    |                | Monthly     |        | Fiscal Year 2022<br>Year-to-Date |
|----------------------------------------------------|----------------|-------------|--------|----------------------------------|
| Actual Wage Expenditures                           |                | \$2,971,238 |        | \$34,494,724                     |
| Estimated Wage Expenditures                        |                | \$2,946,792 |        | \$34,397,266                     |
|                                                    |                |             |        |                                  |
| Variance From Estimate                             | OVER           | \$24,446    | OVER   | \$97,458                         |
| Variance From Estimate                             | OVER           | 0.83%       | OVER   | 0.28%                            |
| A                                                  |                | 20044040    |        | 200 004 070                      |
| Actual Prior Year                                  |                | \$2,844,648 |        | \$33,204,959                     |
| Total Fiscal Year 2022 Estimate                    |                |             |        | \$34,397,266                     |
| Percent Of Total Estimate Spent                    |                |             |        | 100.28%                          |
| Percent Of Budget Year Comple                      | ted            | <b>12</b> r | months | 100.00%                          |
| Percent of Wage Expenditures to                    | Revenues       |             |        | 54.70%                           |
| Percent of Wage Expenditures to Total Expenditures |                |             |        | 55.66%                           |
| Total Percent of Wages & Fringe                    | s to Expenditu | res         |        | 77.97%                           |

#### **DESCRIPTION:**

This category consists of regular wages, substitute wages, and supplementals, etc.

**COMMENTS:** FYTD expenditures are trending in line with the forecast.