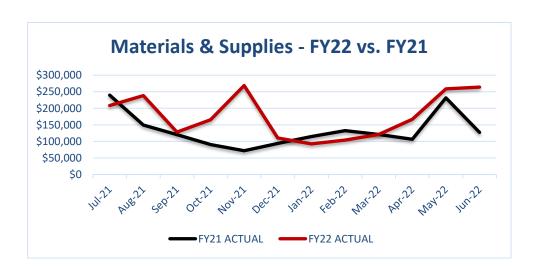

# COMPARISON OF SUPPLIES & MATERIAL EXPENDITURES June 30, 2022

|                                  |      | Monthly           |        | Fiscal Year 2022<br>Year-to-Date |
|----------------------------------|------|-------------------|--------|----------------------------------|
| Actual Material Expenditures     |      | \$264,161         |        | \$2,126,211                      |
| Estimated Material Expenditures  |      | \$145,106         |        | \$1,823,337                      |
|                                  |      |                   |        |                                  |
| Variance From Estimate           | OVER | \$119,055         | OVER   | \$302,874                        |
| Variance From Estimate           | OVER | 82.05%            | OVER   | 16.61%                           |
| Astual Drive Vers                |      | \$407.00 <b>7</b> |        | <b>\$4.500.404</b>               |
| Actual Prior Year                |      | \$127,207         |        | \$1,598,421                      |
| Total Fiscal Year 2022 Estimate  |      |                   |        | \$1,823,337                      |
| Percent Of Total Estimate Spent  |      |                   |        | 116.61%                          |
| Percent Of Budget Year Completed |      | 12 :              | months | 100.00%                          |

**DESCRIPTION:** This category consists of office supplies and instructional supplies.

**COMMENTS:** 

FYTD expenditures are trending slightly higher than the forecast. As we move into the new school year, we will need to evaluate the continuing increase in costs related to purchased services, as well as evaluate our forecast to ensure its accuracy.