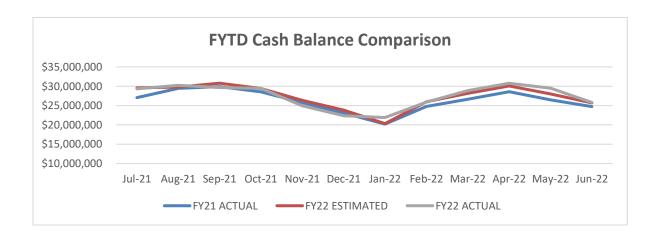

# COMPARISON OF CASH BALANCES June 30, 2022

| Actual Cash Balance            |      | \$25,832,646 |
|--------------------------------|------|--------------|
| Estimated Cash Balance         |      | \$25,690,101 |
| Variance From Estimate         | OVER | \$142,545    |
| Percent Variance From Estimate | OVER | 0.55%        |
| Previous Year Cash Balance     |      | \$24,748,611 |

| Current Encumbrances                                                | \$1,290,993  |
|---------------------------------------------------------------------|--------------|
| Current Unencumbered Cash Balance                                   | \$24,541,653 |
| Current Days of Operating Cash (based on Unencumbered Cash Balance) | 148.22       |
| Estimated Fiscal Year End Days of Operating Cash                    | 155.16       |
| Minimum General Fund Cash Balance Threshold per Fiscal Policy       | 36.50        |
| Future Goal for General Fund Cash Balance per Fiscal Policy         | 120.00       |

**DESCRIPTION:** General Fund cash balance as projected on 5-year financial forecast. Actual cash balance to determine number of days of operating cash.

**COMMENTS:** Cash balance trending in line with the forecast.