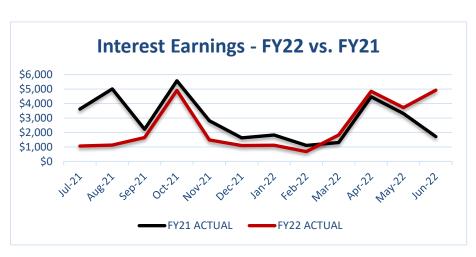

#### **COMPARISON OF INTEREST EARNINGS**

June 30, 2022

|                                   |      | Monthly |        | Fiscal Year 2022<br>Year-to-Date |
|-----------------------------------|------|---------|--------|----------------------------------|
| Actual Interest Receipts          |      | \$4,922 |        | \$28,435                         |
| Estimated Interest Receipts       |      | \$1,587 |        | \$32,070                         |
|                                   |      |         |        |                                  |
| Variance From Estimate            | OVER | \$3,335 | UNDER  | (\$3,635)                        |
| Variance From Estimate            | OVER | 210.17% | UNDER  | -11.34%                          |
| Actual Prior Year                 |      | ¢4.740  |        | ¢24 F06                          |
| Actual Phor fear                  |      | \$1,712 |        | \$34,596                         |
| Total Fiscal Year 2022 Estimate   |      |         |        | \$32,070                         |
| Percent Of Total Estimate Receive | ed   |         |        | 88.66%                           |
| Percent Of Budget Year Complete   | d    | 12      | months | 100.00%                          |

**DESCRIPTION:** This category consists of investment income. Currently, all interest is posted in the

current month of receiving it.

**COMMENTS:** 

Trending significantly less than anticipated. This will continue to be a volatile line item due to the current economic environment and the impact of COVID-19 on the economy. This is small portion of the district's General Fund income; however, we should analyze our investment strategy to see if there is anything we can do to improve our earnings.